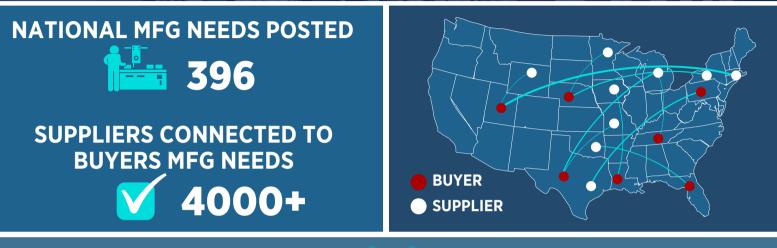

## 2022 CONNEX MARKETPLACE EXCHANGE CENTER HIGHLIGHTS

## **TOP 10 BUYER/SUPPLIER MFG CONNECTIONS MADE**

- Texas startup/emerging growth OEM connected with a Missouri SMM to reshore manufacturing of custom fabric straps for a consumer product
- Nebraska emerging growth ag robotics OEM connected with a Minnesota Fortune 200 company to manufacture a unique gear set for a robot drive system
- Texas based emerging growth OEM connected with a Michigan plastic injection mold SMM for custom molds and plastic parts for a new consumer product
- Nebraska large OEM connected with a New York SMM to make a customized wire feeder machine
- Louisiana defense prime connected with an Iowa SMM foundry for aluminum casting needs
- Florida medium OEM connected with a Oklahoma SMM for machining needs
- Utah government defense depot connected with a Rhode Island SMM for plastic tubing
- Pennsylvania OEM connected with a Texas SMM for milling and machining parts
- Utah defense prime connected with a Wyoming VTL SMM to manufacture large diameter parts
- Tennessee medium OEM connected with a Michigan SMM supplier for a polyurethane foam requirement.